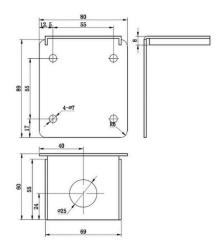

## **Mount Bracket for Mini Omni Antenna**

| Туре                      | 73410007                                                                                                                                                                                                                                                                                                                                                                                           |
|---------------------------|----------------------------------------------------------------------------------------------------------------------------------------------------------------------------------------------------------------------------------------------------------------------------------------------------------------------------------------------------------------------------------------------------|
| Applicable Antenna Models | 80011847                                                                                                                                                                                                                                                                                                                                                                                           |
| Installation Scenarios    | Pole Mount: with two U-clamps provided for pole size 25 – 45mm  Wall Mount: fix through the four holes with screws (screws not included, screw type depends on wall material)                                                                                                                                                                                                                      |
| Material                  | Stainless Steel (thk = 2mm)                                                                                                                                                                                                                                                                                                                                                                        |
| Attaching of the Antenna  | 1. Remove the fastening nut from the bottom of the antenna 2. Insert the antenna through the centre hole of the bracket 3. Tighten the fastening nut from the bottom 4. Apply thread adhesive or sealant when necessary for better results 5. Attach the signal cable to the bottom connector of the antenna 6. Only attach the antenna to the bracket after the bracket is fixed on the wall/pole |
| Dimensions (mm)           | 89 x 80 x 60                                                                                                                                                                                                                                                                                                                                                                                       |