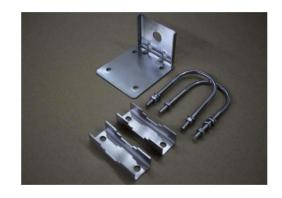

## **Mount Bracket for Mini Omni Antenna**

| Туре                      | 73410007                                                                                                                                                                                                                                                                                                                                                                                           |
|---------------------------|----------------------------------------------------------------------------------------------------------------------------------------------------------------------------------------------------------------------------------------------------------------------------------------------------------------------------------------------------------------------------------------------------|
| Applicable Antenna Models | 80011847                                                                                                                                                                                                                                                                                                                                                                                           |
| Installation Scenarios    | Pole Mount: with two U-clamps provided for pole size 25 – 45mm  Wall Mount: fix through the four holes with screws (screws not included, screw type depends on wall material)                                                                                                                                                                                                                      |
| Material                  | Stainless Steel (thk = 2mm)                                                                                                                                                                                                                                                                                                                                                                        |
| Attaching of the Antenna  | 1. Remove the fastening nut from the bottom of the antenna 2. Insert the antenna through the centre hole of the bracket 3. Tighten the fastening nut from the bottom 4. Apply thread adhesive or sealant when necessary for better results 5. Attach the signal cable to the bottom connector of the antenna 6. Only attach the antenna to the bracket after the bracket is fixed on the wall/pole |
| Dimensions (mm)           | 89 x 80 x 60                                                                                                                                                                                                                                                                                                                                                                                       |