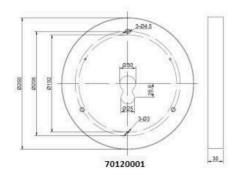

## 70120001 / 70120002

RF absorbing base for ESB omni ceiling antennas

| Туре     | 70120001            | 70120002  |
|----------|---------------------|-----------|
| Mounting | 30 x Ø260           | 30 x Ø360 |
| Colour   | ABS (UV Stabilized) |           |