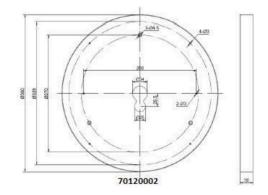

## 70120001 / 70120002

RF absorbing base for ESB omni ceiling antennas

| Туре     | 70120001            | 70120002  |
|----------|---------------------|-----------|
| Mounting | 30 x Ø260           | 30 x Ø360 |
| Colour   | ABS (UV Stabilized) |           |